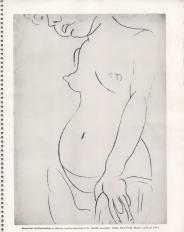

Early Mathiae Urlegroph, "Nucle, 1904" is claimed to have anticipated advent of cubian. Early experiments in medium, such or We had to first socies of multi-site 1905.

Henri Mation 1847-1984 His First Right painting was mode in 1901. Called "La ColBare", 2 is a study of a model's back.

While is was producing thiographs as early as 1949 -— the dowing Mode, 1947 - suggesting an abatect from two years before the educit of cabies — it wasn't until 1956 when he became many prolifically espayed in His mediane. His first setu of neader, a doom quick chudes is creary, show the female Signe setted, standing and radining.